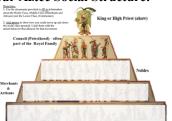

## Know your Aztec Social Structure:

"The hardships and inconveniences suffered by the negroes during the passage, are scarcely to be enumerated or conceived. They are far more violently affected by the seasickness, than the Europeans. It frequently terminates in death, especially among the women. But the exclusion of the fresh air is among the least tolerable"